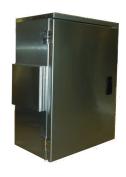

## ModPod Aluminum Outdoor Enclosure Model: AWS9202AE

The **ModPod** manufactured by Applied Wireless Solutions is a Heavy-duty Aluminum Outdoor Environmental Enclosure design for Wireless Radios with multiple security cameras.

## **Enclosure Specifications**

Voltage......110 VAC

Material..... Aluminum Type 3003, .080" Thick

Finish......Natural Weight.....24 lbs

Inside Dimension......16.0"W x 22.0"H x 9.0"D

Outside Dimension.....18.0"W x 22.0"H x 9.0"D

## **ModPod Features**

- Vandal and storm proof
- Heavy-duty Aluminum construction
- · Key locking flush handle
- Seal tight hinged door
- Vented shrouds with filter air intake and exhaust
- 105 CFM Cooling fan with temperature control
- · Equipment mounting plate
- · Radio mounting bracket
- Power terminal block with fuse disconnect.
- Quad 110 Volt AC outlets
- Pole mounting bracket for field stainless steel strapping
- Built to NEMA 3R Standards