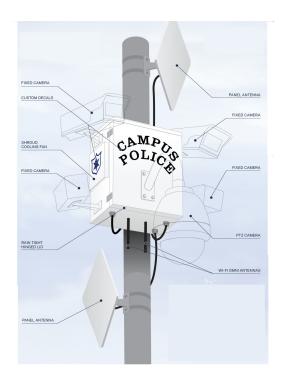

## ModPod Aluminum Outdoor Enclosure Model: AWS9202AE

The **ModPod** manufactured by Applied Wireless Solutions is a Heavy-duty Aluminum Outdoor Environmental Enclosure design for Wireless Radios with multiple security cameras.

## **ModPod Features**

- Vandal and storm proof
- Heavy-duty Aluminum construction
- · Key locking flush handle
- Seal tight hinged door
- Vented shrouds with filter air intake and exhaust
- 105 CFM Cooling fan with temperature control
- · Equipment mounting plate
- · Radio mounting bracket
- Power terminal block with fuse disconnect.
- Quad 110 Volt AC outlets
- Pole mounting bracket for field stainless steel strapping
- Built to NEMA 3R Standards