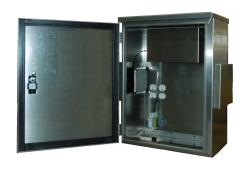

## **ModPod Features**

- Vandal and storm proof
- Heavy-duty Aluminum construction
- · Key locking flush handle
- Seal tight hinged door
- Vented shrouds with filter air intake and exhaust
- 105 CFM Cooling fan with temperature control
- · Equipment mounting plate
- · Radio mounting bracket
- Power terminal block with fuse disconnect.
- Quad 110 Volt AC outlets
- Pole mounting bracket for field stainless steel strapping
- Built to NEMA 3R Standards