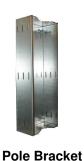

## **ModPod Features**

- Vandal and storm proof
- Heavy-duty Aluminum construction
- · Key locking flush handle
- Seal tight hinged door
- Vented shrouds with filter air intake and exhaust
- 105 CFM Cooling fan with temperature control
- · Equipment mounting plate
- · Radio mounting bracket
- Power terminal block with fuse disconnect.
- Quad 110 Volt AC outlets
- Pole mounting bracket for field stainless steel strapping
- Built to NEMA 3R Standards