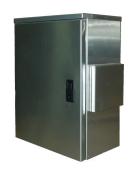

## ModPod Aluminum Outdoor Enclosure Model: AWS9202AE

The **ModPod** manufactured by Applied Wireless Solutions is a Heavy-duty Aluminum Outdoor Environmental Enclosure design for Wireless Radios with multiple security cameras.

## **Enclosure Specifications**

Voltage......110 VAC

Material..... Aluminum Type 3003, .080" Thick

Finish......Natural Weight.....24 lbs

Inside Dimension......16.0"W x 22.0"H x 9.0"D

Outside Dimension.....18.0"W x 22.0"H x 9.0"D